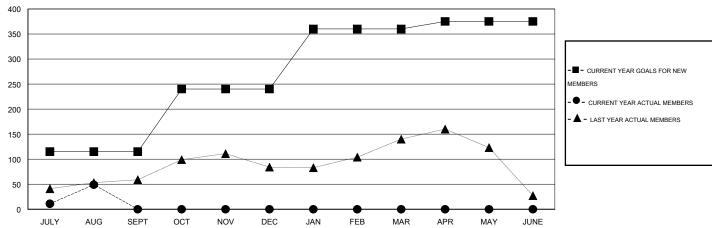

### GOALS AND ACTUAL MEMBERS CUMULATIVE

| DROPPED CLUBS: 0  DROPPED MEMBERS |              | 46 CLUBS OF 102 ADDED 1 OR MORE<br>NEW MEMBERS | GENDER DISTRIBU<br>MALE<br>FEMALE     | UTION<br>2,307 (75.07%)<br>766 (24.93%) |            |
|-----------------------------------|--------------|------------------------------------------------|---------------------------------------|-----------------------------------------|------------|
| DECEASED  CLUB CANCELLED  OTHER   | 2<br>0<br>87 | CLICK HERE FOR HEALTH ASSESSMENT DATA          | FAMILY UNIT MEMBERS HEAD OF HOUSEHOLD |                                         | 268<br>123 |
| TOTAL                             | 89           |                                                | NON-HEAD OF HOUSEHOL                  | 145                                     |            |