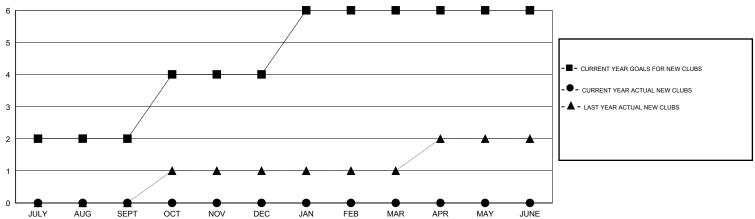

CT/NOV/DEC   | 2                | 0                   | 0                          | 0                           | OCT/NOV/DEC           | 125                | 0                          | 0                            | 0                           |
| JAN/FEB/MAR   | 2                | 0                   | 0                          | 0                           | JAN/FEB/MAR           | 120                | 0                          | 0                            | 0                           |
| APR/MAY/JUNE  | 0                | 0                   | 0                          | 0                           | APR/MAY/JUNE          | 15                 | 0                          | 0                            | 0                           |

### GOALS AND ACTUAL NEW CLUBS CUMULATIVE



### GOALS AND ACTUAL MEMBERS CUMULATIVE



| DROPPED CLUBS: 0  DROPPED MEMBERS |              | 46 CLUBS OF 102 ADDED 1 OR MORE<br>NEW MEMBERS | GENDER DISTRIBU<br>MALE<br>FEMALE     | UTION<br>2,307 (75.07%)<br>766 (24.93%) |            |
|-----------------------------------|--------------|------------------------------------------------|---------------------------------------|-----------------------------------------|------------|
| DECEASED  CLUB CANCELLED  OTHER   | 2<br>0<br>87 | CLICK HERE FOR HEALTH ASSESSMENT DATA          | FAMILY UNIT MEMBERS HEAD OF HOUSEHOLD |                                         | 268<br>123 |
| TOTAL                             | 89           |                                                | NON-HEAD OF HOUSEHOL                  | 145